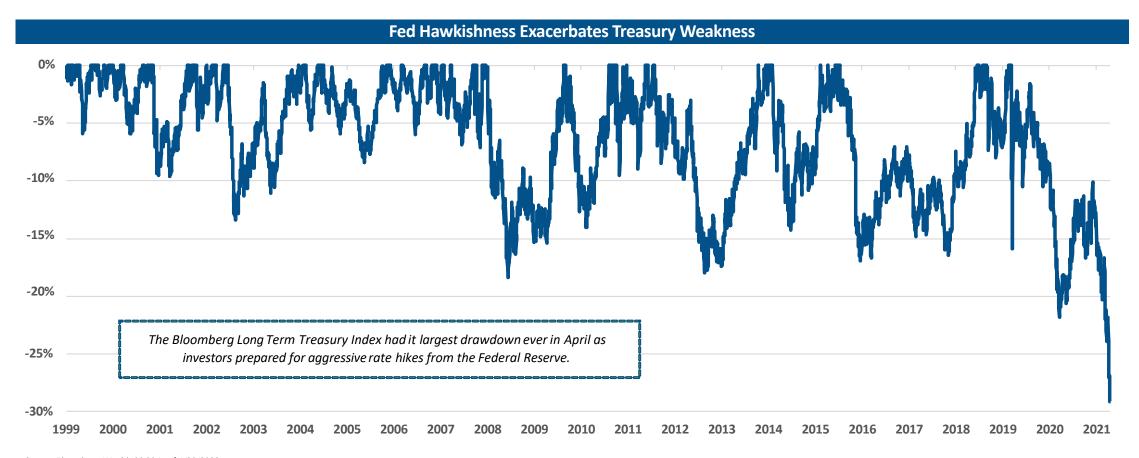

Source: Bloomberg, Wealthshield As of 4/20/2022

Source: Bloomberg, Wealthshield As of 4/20/2022

Source: FINRA, Wealthshield As of 3/31/2022

\* Shown in billions of USD

Source: Bloomberg, Wealthshield As of 3/31/2022