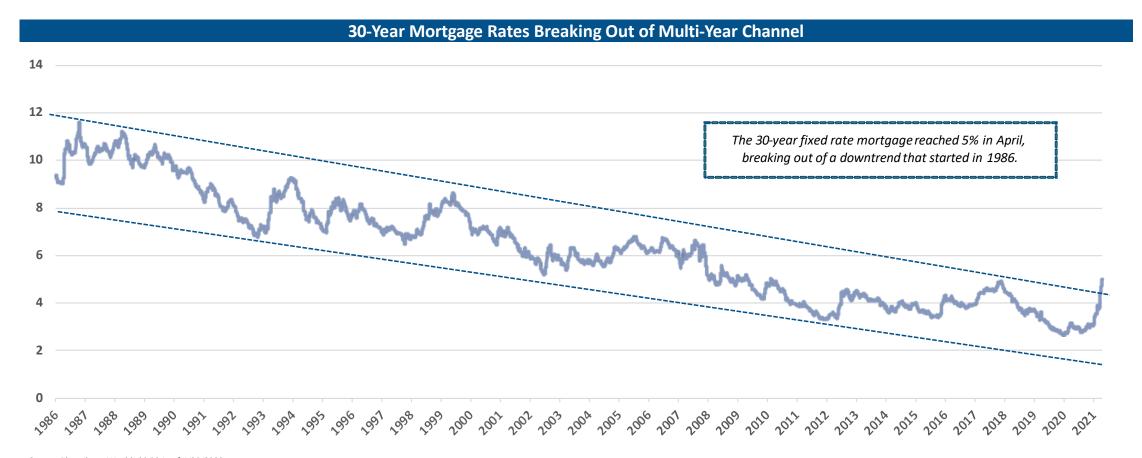

Source: Bloomberg, Wealthshield As of 4/20/2022

Source: Bloomberg, Wealthshield As of 4/20/2022

Source: FINRA, Wealthshield As of 3/31/2022

\* Shown in billions of USD

Source: Bloomberg, Wealthshield As of 3/31/2022